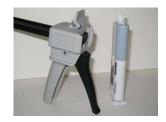

- 3. Slide the cartridge into the dual slots. The dual plunger rods will line up properly with each cavity
- 4. Lower the cartridge holding tab back down to secure the cartridge in place. Dispense product by squeezing the trigger