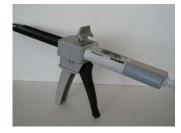

## Equipment Instruction Sheet 8901599

- 1. Insert Plunger, track side down, into the slots on the front face of the dispenser. Push up on the metal lever on the back and slide the plunger full length into the dispenser
- 2. Lift up the cartridge holding tab on the top of the dispenser to expose the slots that hold the dual cartridge